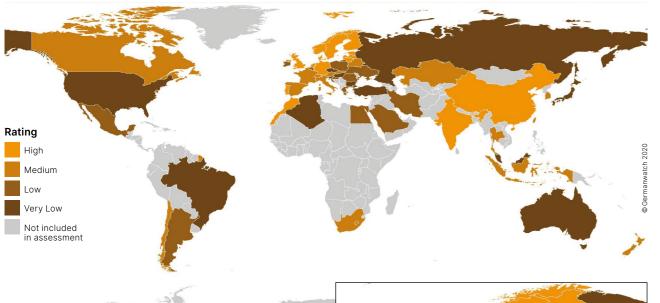

## Key results overall rating: Still no country made it to the top three ranks

The world map shows the aggregated results and overall performance of evaluated countries. The table shows the overall ranking and indicates how the countries perform in the different index categories. Headline results include:

- No country performs well enough in all index categories to achieve an overall very high rating in the index. Therefore, once again the first three ranks of the overall ranking remain empty.
- ➔ G20 performance: From the G20 countries, this year, only the EU as a whole, along with the UK and India, rank among *high* performers while six G20 countries rank under *very low* performers.
- ➔ EU performance: Hungary and Slovenia supersede Poland as the *worst* performing EU country in this year's index, all of them ranked as *very low* performers. Seven EU countries (excluding the UK) and the EU as a whole rank under *high* performers this year. The EU regains six places.