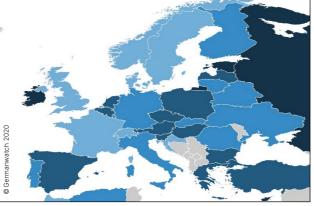

## Key results overall rating: Still no country made it to the top three ranks

The world map shows the aggregated results and overall performance of evaluated countries. The table shows the overall ranking and indicates how the countries perform in the different index categories. Headline results include:

- No country performs well enough in all index categories to achieve an overall very high rating in the index. Therefore, once again the first three ranks of the overall ranking remain empty.
- ➔ G20 performance: From the G20 countries, this year, only the EU as a whole, along with the UK and India, rank among *high* performers while six G20 countries rank under *very low* performers.
- ➔ EU performance: Hungary and Slovenia supersede Poland as the *worst* performing EU country in this year's index, all of them ranked as *very low* performers. Seven EU countries (excluding the UK) and the EU as a whole rank under *high* performers this year. The EU regains six places.