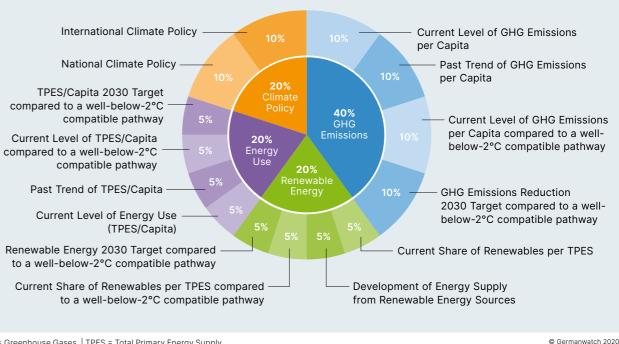

### Methodological approach and data sources

The CCPI assesses countries' performance in four categories:

"GHG Emissions" (40% of overall score).

'Renewable Energy" (20% of overall score),

'Energy Use" (20% of overall score) and

"Climate Policy" (20% of overall score).

Aiming to provide a comprehensive and balanced evaluation of the diverse countries evaluated, a total of 14 indicators are taken into account (see figure below). Around 80% of the assessment of countries' performance is based on quantitative data taken from the International Energy Agency (IEA), PRIMAP, the Food and Agriculture Organization (FAO) and the national GHG inventories (submitted to the UNFCCC).<sup>1</sup> The categories "GHG Emissions", "Renewable Energy" and "Energy Use" are each defined by four indicators: (1) Current Level; (2) Past Trend;<sup>2</sup> (3) wellbelow 2°C Compatibility of the Current Level; and (4) wellbelow 2°C Compatibility of the Countries' 2030 Target. The remaining 20% of the assessment is based on the globally unique climate policy section of the CCPI. The index category "Climate Policy" considers the fact that climate protection measures taken by governments often take several years to have an effect on the emissions, renewable energy and energy use indicators. This category thereby covers the most recent developments in national climate policy frameworks, which are otherwise not projected in the quantitative data. This category's indicators are (1) National Climate Policy and (2) International Climate Policy, and the qualitative data for these is assessed annually in a comprehensive research study. Its basis is the performance rating provided by climate and energy policy experts from non-governmental organisations (NGOs), universities and think tanks within the countries that are evaluated.<sup>3</sup>