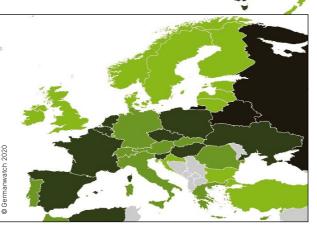

## 2.1 Category Results – GHG<sup>\*</sup> Emissions

CCP

### GHG Emissions: Key developments – COVID-19 effects: Global emissions are declining

Owing to the COVID-19 crisis, the first half of 2020 brought a drastic 8.8% decrease in global GHG emissions.<sup>4</sup> This is the largest half-year decrease in emissions ever recorded. Studies from May 2020 suggest a 4%-7% worldwide decline for the year, not considering successive waves of the pandemic. Whether this emissions movement will continue over the coming years depends on how green countries' recoveries are. For 1.5°C, world emissions would need to continue to decline by this year's rate.<sup>5</sup>

### Key results: GHG Emissions rating

The table on the right provides detailed information on the performance of all countries listed in the CCPI in the four indicators defining the GHG Emissions category.

### G20 performance:

No country's performance is rated very high for all indicators in the GHG Emissions category while only France joins last year's two high performing G20 countries India and the United Kingdom. Although India has one of the largest growth trends, per capita emissions stay at a comparatively low level, rated very high for their well-below 2°C compatibility.

Eight of the G20 countries rank as very low performing countries. Saudi Arabia, the worst performing G20 member has moved up from the last to the second last rank.

### EU performance:

- ➔ As last year, the EU is rated *medium* for its performance in the GHG Emissions category.
- Five EU countries rank as high performers in this year's GHG Emissions rating (excluding the UK). Cyprus, Ireland and Estonia are the worst performing EU countries, all with an overall very low rating in this category.