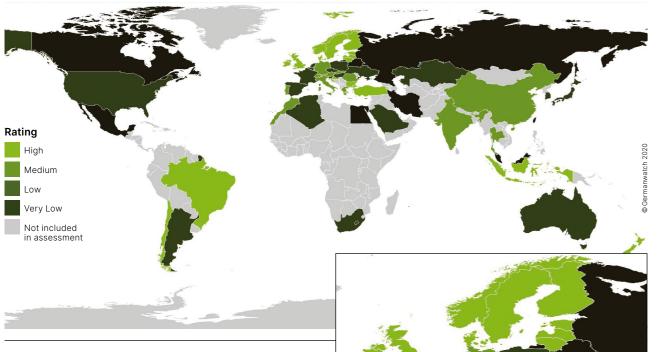

## Key results overall rating: Still no country made it to the top three ranks

The world map shows the aggregated results and overall performance of evaluated countries. The table shows the overall ranking and indicates how the countries perform in the different index categories. Headline results include:

- No country performs well enough in all index categories to achieve an overall very high rating in the index. Therefore, once again the first three ranks of the overall ranking remain empty.
- ➔ G20 performance: From the G20 countries, this year, only the EU as a whole, along with the UK and India, rank among *high* performers while six G20 countries rank under *very low* performers.
- ➔ EU performance: Hungary and Slovenia supersede Poland as the *worst* performing EU country in this year's index, all of them ranked as *very low* performers. Seven EU countries (excluding the UK) and the EU as a whole rank under *high* performers this year. The EU regains six places.