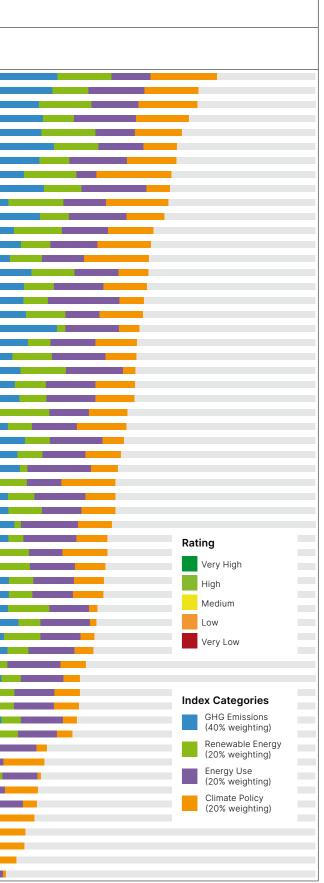

## **Climate Change Performance Index – Rating table**

|      |          | -                        |         |            |
|------|----------|--------------------------|---------|------------|
| Rank |          | Country                  | Score** | Categories |
| 1.*  | -        | -                        | -       |            |
| 2.   | -        | -                        | -       |            |
| 3.   | -        | -                        | -       |            |
| 4.   | -        | Sweden                   | 74.42   |            |
| 5.   |          | United Kingdom           | 69.66   |            |
| 6.   | ▼        | Denmark                  | 69.42   |            |
| 7.   | •        | Morocco                  | 67.59   |            |
| 8.   |          | Norway                   | 65.45   |            |
| 9.   |          | Chile                    | 64.05   |            |
| 10.  | ▼        | India                    | 63.98   |            |
| 11.  | •        | Finland                  | 62.63   |            |
| 12.  |          | Malta                    | 62.21   |            |
| 13.  |          | Latvia                   | 61.88   |            |
| 14.  |          | Switzerland              | 60.85   |            |
| 15.  | -<br>-   | Lithuania                | 58.03   |            |
| 16.  | ,        | European Union (28)      | 57.29   |            |
| 17.  |          | Portugal                 | 56.80   |            |
| 18.  | •        | Croatia                  | 56.69   |            |
| 18.  |          |                          | 56.39   |            |
| 20.  | T T      | Germany                  | 55.48   |            |
| 20.  |          | Ukraine                  |         |            |
|      | •        | Luxembourg               | 55.23   |            |
| 22.  | •        | Egypt                    | 54.33   |            |
| 23.  | •        | France                   | 53.72   |            |
| 24.  | <b>A</b> | Indonesia                | 53.59   |            |
| 25.  | V        | Brazil                   | 53.26   |            |
| 26.  | <b>A</b> | Thailand                 | 53.18   |            |
| 27.  | ▼        | Italy                    | 53.05   |            |
| 28.  | <b>A</b> | New Zealand              | 51.30   |            |
| 29.  | -        | Netherlands              | 50.96   |            |
| 30.  | ▼        | Romania                  | 50.33   |            |
| 31.  | ▼        | Slovak Republic          | 49.51   |            |
| 32.  | -        | Mexico                   | 48.76   |            |
| 33.  | ▼        | China                    | 48.18   |            |
| 34.  | ▼        | Greece                   | 48.11   |            |
| 35.  |          | Austria                  | 48.09   |            |
| 36.  |          | Belarus                  | 47.27   |            |
| 37.  | ▼        | South Africa             | 46.13   |            |
| 38.  | ▼        | Estonia                  | 46.01   |            |
| 39.  | <b>A</b> | Ireland                  | 45.47   |            |
| 40.  | ▼        | Belgium                  | 45.11   |            |
| 41.  | ▼        | Spain                    | 45.02   |            |
| 42.  |          | Turkey                   | 43.47   |            |
| 43.  |          | Algeria                  | 43.27   |            |
| 44.  |          | Bulgaria                 | 42.64   |            |
| 45.  | <b></b>  | Japan                    | 42.49   |            |
| 46.  | ▼        | Argentina                | 40.48   |            |
| 47.  | ▼        | Czech Republic           | 38.98   |            |
| 48.  |          | Poland                   | 38.94   |            |
| 49.  | ▼        | Cyprus                   | 38.73   |            |
| 50.  | ▼        | Hungary                  | 38.22   |            |
| 51.  | ▼        | Slovenia                 | 37.02   |            |
| 52.  | -        | Russian Federation       | 30.34   |            |
| 53.  | <b></b>  | Korea                    | 29.76   |            |
| 54.  |          | Australia                | 28.82   |            |
| 55.  | ▼        | Kazakhstan               | 28.04   |            |
| 56.  | ▼        | Malaysia                 | 27.76   |            |
| 57.  | <b></b>  | Chinese Taipei           | 27.11   |            |
| 58.  | ▼        | Canada                   | 24.82   |            |
| 59.  | ▼        | Islamic Republic of Iran | 24.58   |            |
| 60.  | -        | Saudi Arabia             | 22.46   |            |
| 61.  | -        | United States            | 19.75   |            |
|      |          |                          |         |            |

\*None of the countries achieved positions one to three. No country is doing enough to prevent dangerous climate change. \*\* rounded