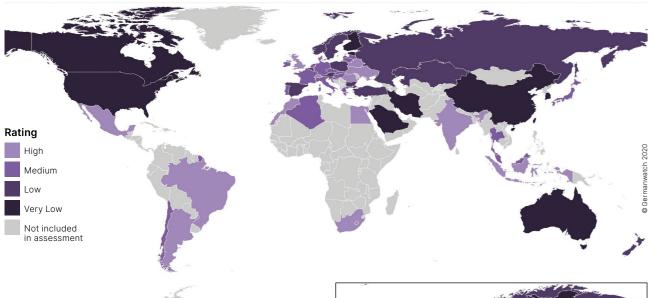

## Key results overall rating: Still no country made it to the top three ranks

The world map shows the aggregated results and overall performance of evaluated countries. The table shows the overall ranking and indicates how the countries perform in the different index categories. Headline results include:

- No country performs well enough in all index categories to achieve an overall very high rating in the index. Therefore, once again the first three ranks of the overall ranking remain empty.
- ➔ G20 performance: From the G20 countries, this year, only the EU as a whole, along with the UK and India, rank among *high* performers while six G20 countries rank under *very low* performers.
- ➔ EU performance: Hungary and Slovenia supersede Poland as the *worst* performing EU country in this year's index, all of them ranked as *very low* performers. Seven EU countries (excluding the UK) and the EU as a whole rank under *high* performers this year. The EU regains six places.