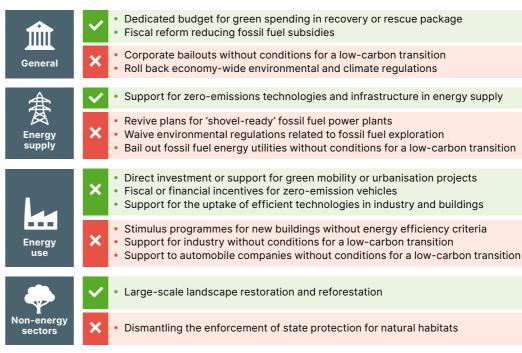

he many supportive measures in place or under discussion, across the board. However, short-term rescue of high-emissions sectors, without emissions-reduction conditions, pulls efforts in opposite directions.

Policymakers still have the chance to scale up low-carbon interventions since national recovery plans are not fully laid out. It's crucial that high fiscal spending in a few high-carbon measures does not undermine efforts towards a lowcarbon recovery.

On average, more countries reported low-carbon measures in COVID-19 recovery plans compared with measures that undermine low-carbon transition (Figure 2). Support for low-emissions motor vehicles is part of the recovery in 3/4 of the countries surveyed. Most countries also include measures supporting uptake of zero- or low-emissions





technologies in the energy sector. This is the case in both energy supply and demand. These measures result in direct short-term economic impacts by stimulating consumption or creating demand for new jobs.<sup>12</sup>

More than half of the countries considered dedicated a particular share of recovery spending to green measures.

## Measures supporting a low-carbon recovery (Figure 2)

Survey results (173 experts) for measures supporting low-carbon recovery. Percentages represent the share of surveyed countries.

|                                                                                | In place |
|--------------------------------------------------------------------------------|----------|
| Fiscal or financial incentives for zero-emission vehicles                      |