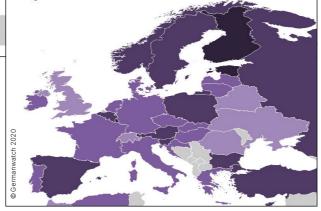

## Key results overall rating: Still no country made it to the top three ranks

The world map shows the aggregated results and overall performance of evaluated countries. The table shows the overall ranking and indicates how the countries perform in the different index categories. Headline results include:

- No country performs well enough in all index categories to achieve an overall very high rating in the index. Therefore, once again the first three ranks of the overall ranking remain empty.
- ➔ G20 performance: From the G20 countries, this year, only the EU as a whole, along with the UK and India, rank among *high* performers while six G20 countries rank under *very low* performers.
- ➔ EU performance: Hungary and Slovenia supersede Poland as the *worst* performing EU country in this year's index, all of them ranked as *very low* performers. Seven EU countries (excluding the UK) and the EU as a whole rank under *high* performers this year. The EU regains six places.