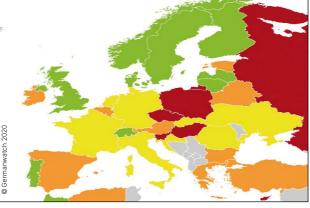

- No country performs well enough in all index categories to achieve an overall very high rating in the index. Therefore, once again the first three ranks of the overall ranking remain empty.
- ➔ G20 performance: From the G20 countries, this year, only the EU as a whole, along with the UK and India, rank among *high* performers while six G20 countries rank under *very low* performers.
- ➔ EU performance: Hungary and Slovenia supersede Poland as the *worst* performing EU country in this year's index, all of them ranked as *very low* performers. Seven EU countries (excluding the UK) and the EU as a whole rank under *high* performers this year. The EU regains six places.