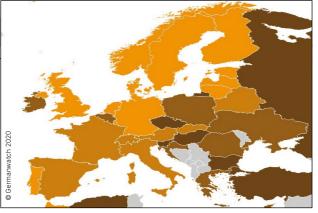

## Key results overall rating: Still no country made it to the top three ranks

The world map shows the aggregated results and overall performance of evaluated countries. The table shows the overall ranking and indicates how the countries perform in the different index categories. Headline results include:

- No country performs well enough in all index categories to achieve an overall very high rating in the index. Therefore, once again the first three ranks of the overall ranking remain empty.
- ➔ G20 performance: From the G20 countries, this year, only the EU as a whole, along with the UK and India, rank among *high* performers while six G20 countries rank under *very low* performers.
- ➔ EU performance: Hungary and Slovenia supersede Poland as the *worst* performing EU country in this year's index, all of them ranked as *very low* performers. Seven EU countries (excluding the UK) and the EU as a whole rank under *high* performers this year. The EU regains six places.