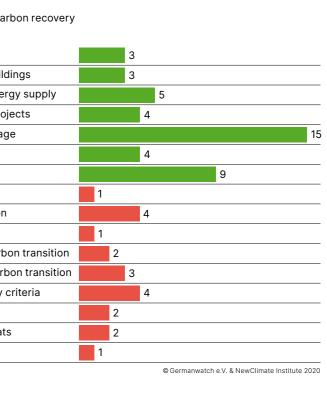

### GHG Emissions: Key developments – COVID-19 effects: Global emissions are declining

Owing to the COVID-19 crisis, the first half of 2020 brought a drastic 8.8% decrease in global GHG emissions.<sup>4</sup> This is the largest half-year decrease in emissions ever recorded. Studies from May 2020 suggest a 4%-7% worldwide decline for the year, not considering successive waves of the pandemic. Whether this emissions movement will continue over the coming years depends on how green countries' recoveries are. For 1.5°C, world emissions would need to continue to decline by this year's rate.<sup>5</sup>