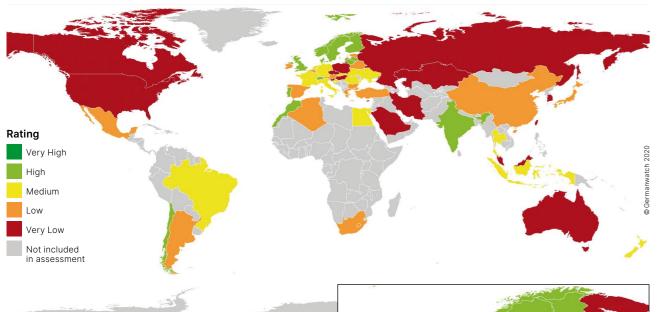

## Key results overall rating: Still no country made it to the top three ranks

The world map shows the aggregated results and overall performance of evaluated countries. The table shows the overall ranking and indicates how the countries perform in the different index categories. Headline results include:

- No country performs well enough in all index categories to achieve an overall very high rating in the index. Therefore, once again the first three ranks of the overall ranking remain empty.
- ➔ G20 performance: From the G20 countries, this year, only the EU as a whole, along with the UK and India, rank among *high* performers while six G20 countries rank under *very low* performers.
- ➔ EU performance: Hungary and Slovenia supersede Poland as the *worst* performing EU country in this year's index, all of them ranked as *very low* performers. Seven EU countries (excluding the UK) and the EU as a whole rank under *high* performers this year. The EU regains six places.