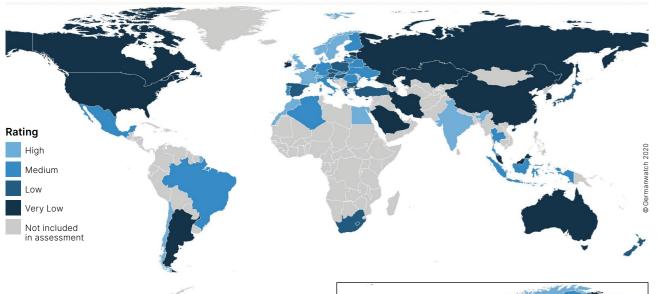

### GHG Emissions: Key developments – COVID-19 effects: Global emissions are declining

Owing to the COVID-19 crisis, the first half of 2020 brought a drastic 8.8% decrease in global GHG emissions.<sup>4</sup> This is the largest half-year decrease in emissions ever recorded. Studies from May 2020 suggest a 4%-7% worldwide decline for the year, not considering successive waves of the pandemic. Whether this emissions movement will continue over the coming years depends on how green countries' recoveries are. For 1.5°C, world emissions would need to continue to decline by this year's rate.<sup>5</sup>

### Key results: GHG Emissions rating

The table on the right provides detailed information on the performance of all countries listed in the CCPI in the four indicators defining the GHG Emissions category.

### G20 performance:

No country's performance is rated very high for all indicators in the GHG Emissions category while only France joins last year's two high performing G20 countries India and the United Kingdom. Although India has one of the largest growth trends, per capita emissions stay at a comparatively low level, rated very high for their well-below 2°C compatibility.

Eight of the G20 countries rank as very low performing countries. Saudi Arabia, the worst performing G20 member has moved up from the last to the second last rank.

### EU performance:

- ➔ As last year, the EU is rated *medium* for its performance in the GHG Emissions category.
- Five EU countries rank as high performers in this year's GHG Emissions rating (excluding the UK). Cyprus, Ireland and Estonia are the worst performing EU countries, all with an overall very low rating in this category.